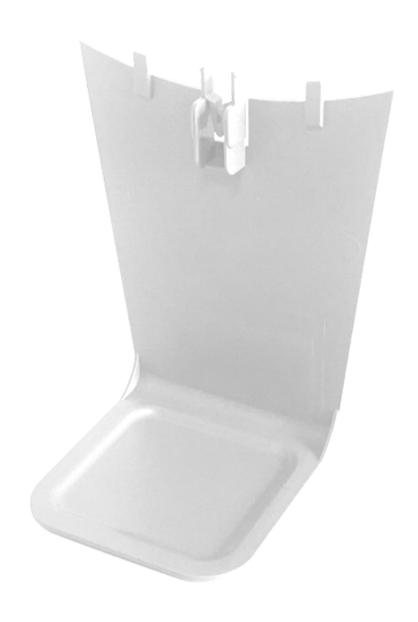

## **Tiptree**Automatic Sanitizer Dispenser

**Tiptree**Drip Tray

Shown with **Tiptree Dispenser**EH50748 (White)