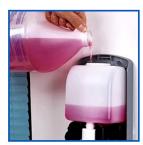

ck system for contents & cartridge protection
- Sturdy ABS engineered plastic
- → Adjustable & robust pumps for liquid or gel
- Easy wall mounted installation

## **Specifications**

| Dimension                 | 280mm x 150mm x 100mm               |
|---------------------------|-------------------------------------|
| Power                     | 4 x Type C Batteries (NOT INCLUDED) |
| Capacity                  | 1000 ML                             |
| Type of Pump              | Spray, Liquid                       |
| Cartridge                 | Refillable tank or Disposable bag   |
| Sensor Detection Distance | 3.5cm – 7.5 cm                      |
| Sensor Detection Time     | <0.3 seconds                        |
| Weight                    | 800a                                |







Easy Access Refill



Dispencing Volume Adjustment Button



Liquid or Gel