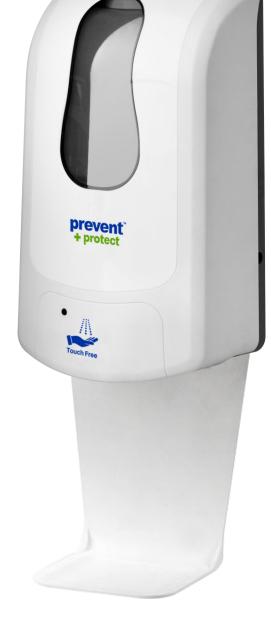

## **Tiptree**Automatic Sanitizer Dispenser

**Tiptree**Drip Tray

Shown with **Tiptree Dispenser**EH50748 (White)