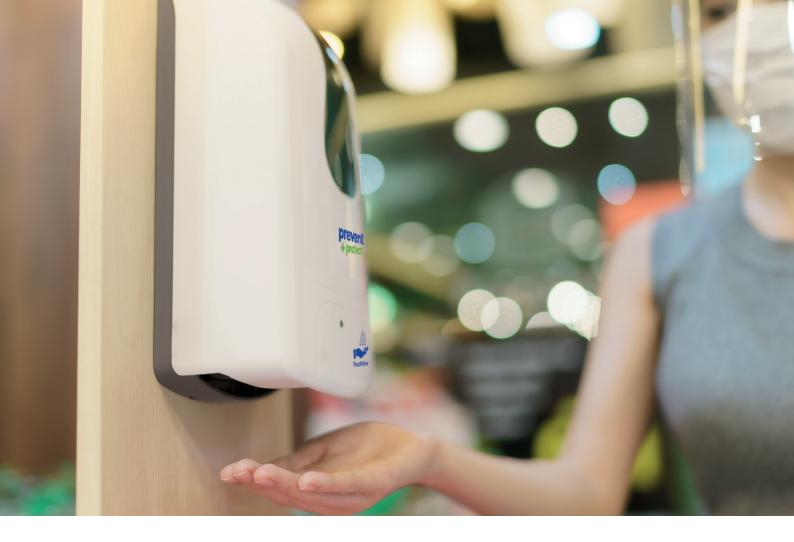

## **Tiptree** Automatic Sanitizer Dispenser

Touch-Free dispensing system is sensor activated and simple to use, providing users with extra protection and reassurance.

- Sensor activated for hands free sanitizing essential for hand hygiene
- > Equipped with elegant transparent window for easy view on fill level
- → Calibrates the dispensing volume to provide optimal dose for effective hand hygiene
- → Low energy consumption circuit design extends battery life up to 2 years usage per battery set or 80,000 dispensing cycles
- > Flashing light indicator to notify the status of low battery or blockage
- Secured by unique safety key lock system for contents & cartridge protection
- Sturdy ABS engineered plastic
- → Adjustable & robust pumps for liquid or gel
- Easy wall mounted installation