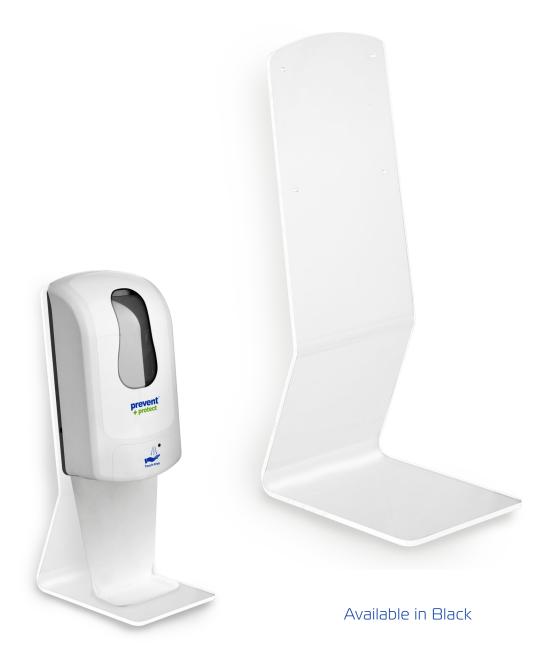

## **Tiptree**Automatic Sanitizer Dispenser





**Tiptree**Drip Tray





Shown with **Tiptree Dispenser**EH50748 (White)

## **Tarvin**Acrylic Dispenser Stand

EH50761 (White)



## **Tiptree** Automatic Sanitizer Dispenser

Touch-Free dispensing system is sensor activated and simple to use, providing users with extra protection and reassurance.

- Sensor activated for hands free sanitizing essential for hand hygiene
- > Equipped with elegant transparent window for easy view on fill level
- → Calibrates the dispensing volume to provide optimal dose for effective hand hygiene
- → Low energy consumption circuit design extends battery life up to 2 years usage per battery set or 80,000 dispensing cycles
- > Flashing light indicator to notify the status of low battery or blockage
- Secured by unique safety key lock system for contents & cartridge protection
- Stur