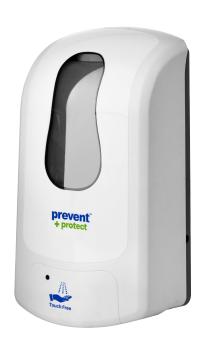

## **Tiptree** Automatic Sanitizer Dispenser

Touch-Free dispensing system is sensor activated and simple to use, providing users with extra protection and reassurance.

- Sensor activated for hands free sanitizing essential for hand hygiene
- > Equipped with elegant transparent window for easy view on fill level
- → Calibrates the dispensing volume to provide optimal dose for effective hand hygiene
- → Low energy consumption circuit design extends battery life up to 2 years usage per battery set or 80,000 dispensing cycles
- > Flashing light indicator to notify the status of low battery or blockage
- Secured by unique safety key lock system for contents & cartridge protection
- Sturdy ABS engineered plastic
- → Adjustable & robust pumps for liquid or gel
- Easy wall mounted installation

## **Specifications**

| Dimension                 | 280mm x 150mm x 100mm               |
|---------------------------|-------------------------------------|
| Power                     | 4 x Type C Batteries (NOT INCLUDED) |
| Capacity                  | 1000 ML                             |
| Type of Pump              | Spray, Liquid                       |
| Cartridge                 | Refillable tank or Disposable bag   |
| Sensor Detection Distance | 3.5cm – 7.5 cm                      |
| Sensor Detection Time     | <0.3 seconds                        |
| Weight                    | 800a                                |