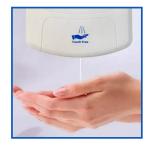

## **Tiptree** Automatic Sanitizer Dispenser

Touch-Free dispensing system is sensor activated and simple to use, providing users with extra protection and reassurance.

- Sensor activated for hands free sanitizing essential for hand hygiene
- > Equipped with elegant transparent window for easy view on fill level
- → Calibrates the dispensing volume to provide optimal dose for effective hand hygiene
- → Low energy consumption circuit design extends battery life up to 2 years usage per battery set or 80,000 dispensing cycles
- > Flashing light indicator to notify the status of low battery or blockage
- Secured by unique safety key lock system for contents & cartridge protection
- Sturdy ABS engineered plastic
- → Adjustable & robust pumps for liquid or gel
- Easy wall mounted installation